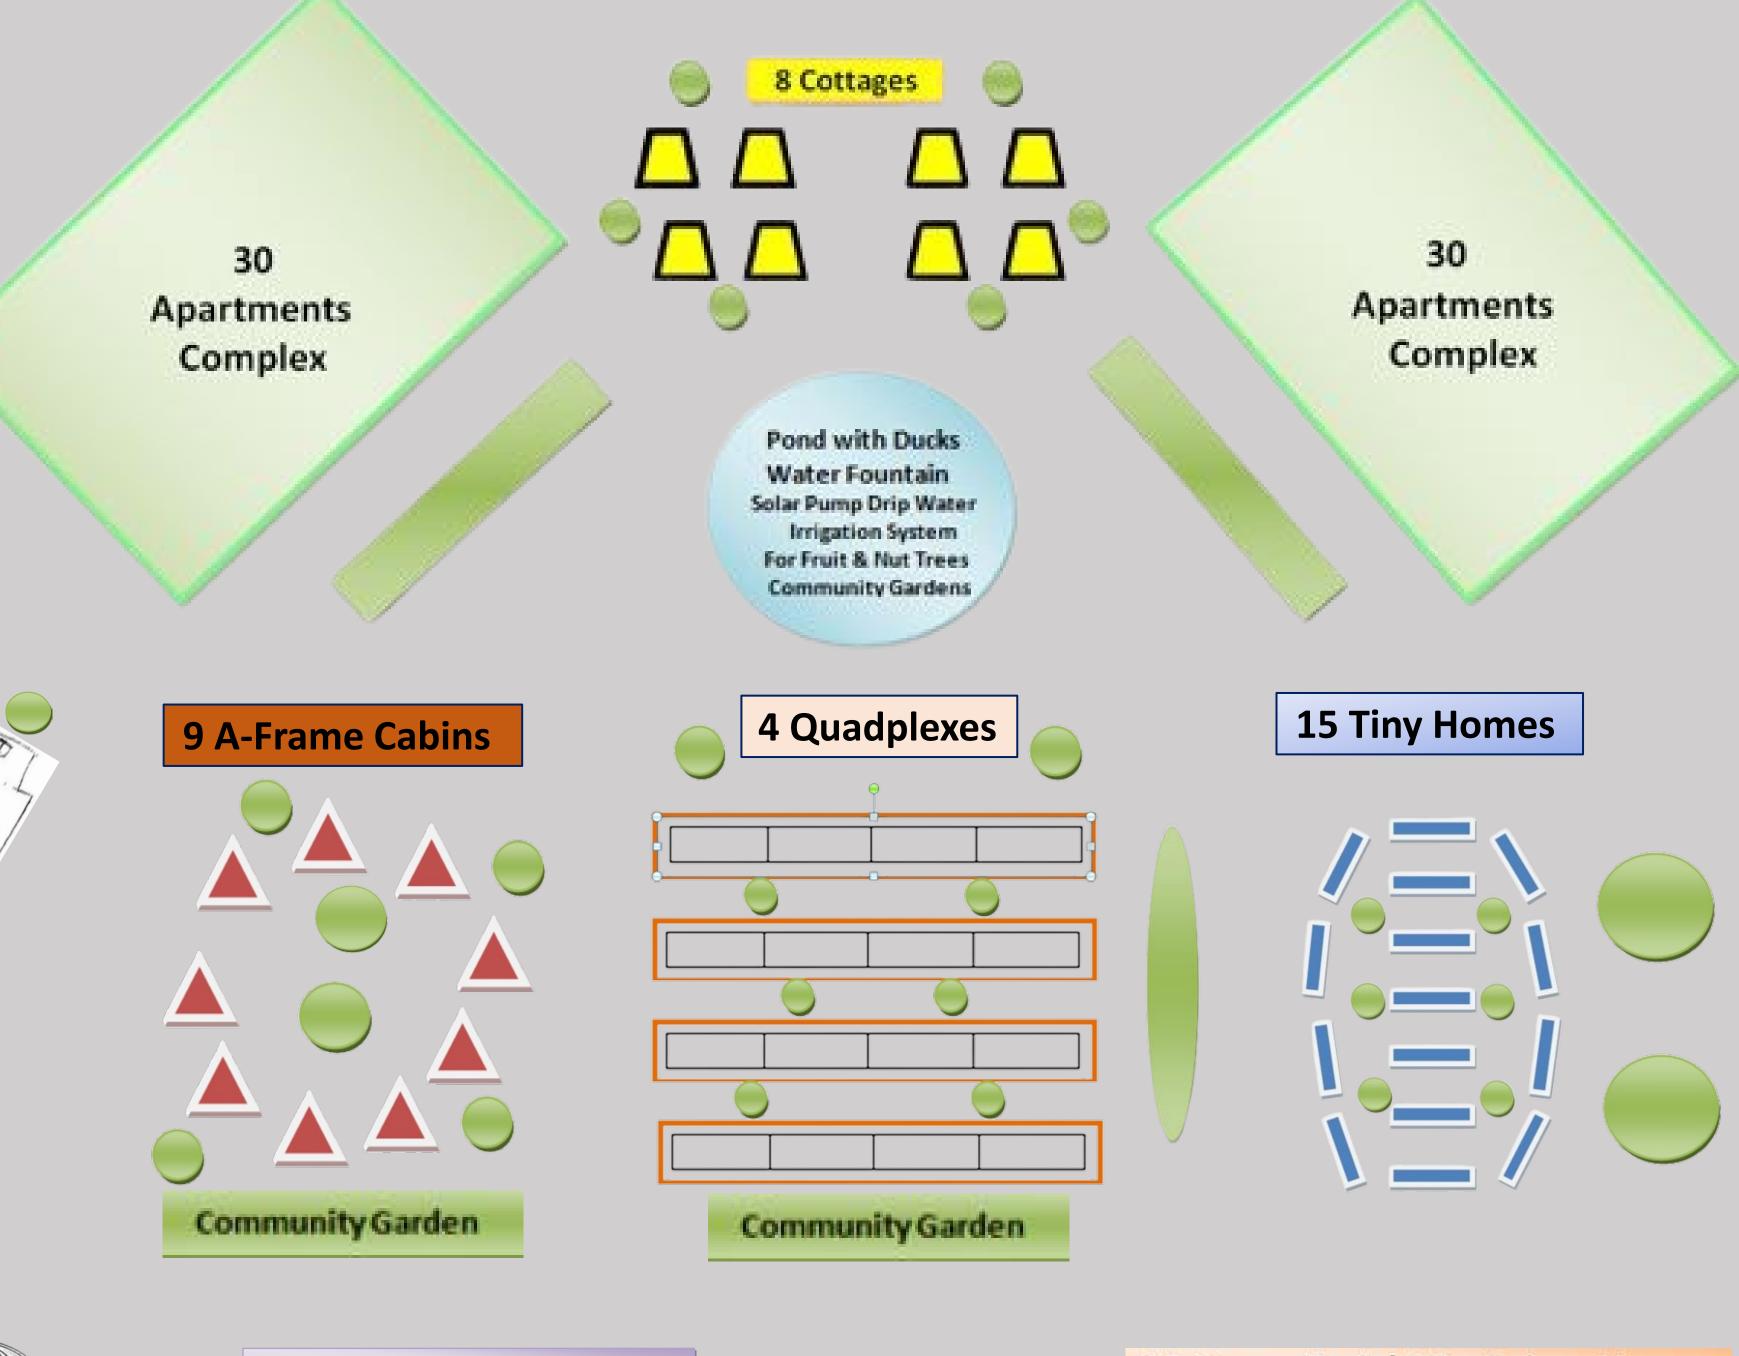

60 Prefabricated Apartments Section
12 Ocean Container Homes Section
9 A-frame Cabins
15 Tiny Homes Section
9 Manufactured Homes Section
4 Quadplex Homes Section
Food Market with Courtyard/Farmers Market
Community Center/Pool & Jacuzzi
Community Park with Gardens Fruit & Nut Trees